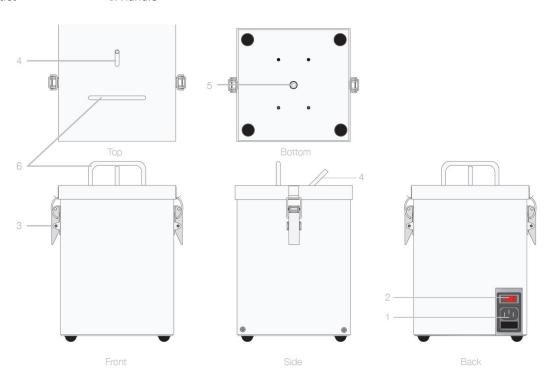

## **Technical specification**

- 1. Power Inlet
- 2. On / Off Switch
- 3. Filter Latch
- **4.** Hose Inlet Connection 6mm

- 5. Exhaust Outlet
- 6. Handle

| Technical data                                      |                                                       |                                                   |  |
|-----------------------------------------------------|-------------------------------------------------------|---------------------------------------------------|--|
|                                                     | EU                                                    | US                                                |  |
| Dimensions (HxWxD)                                  | 270 x 200 x 185mm                                     | 10.63 x 7.87 x 7.28"                              |  |
| Cabinet construction                                | Powder coated mild steel                              | Powder coated mild steel                          |  |
| Recommended flow rate with filters fitted (per tip) | 22 L/M                                                | 22 L/M                                            |  |
| Electrical data                                     | 230v 1ph 50/60Hz Full load current:<br>0.25amps / 40w | 115v 60/50Hz Full load current: 0.46amps /<br>32w |  |
| Noise level                                         | < 48dba at typical operating speed                    | < 48dba at typical operating speed                |  |
| Weight                                              | 5kg                                                   | 11lbs                                             |  |
| Pre filter efficiency                               | F7 (85% @ 0.8 microns)                                | F7 (85% @ 0.8 microns)                            |  |
| HEPA filter efficiency                              | (99.997% @ 0.3 microns                                | (99.997% @ 0.3 microns                            |  |
| Gas filter                                          | Treated Activated Carbon                              | Treated Activated Carbon                          |  |
| Approvals                                           | CE                                                    | CE                                                |  |