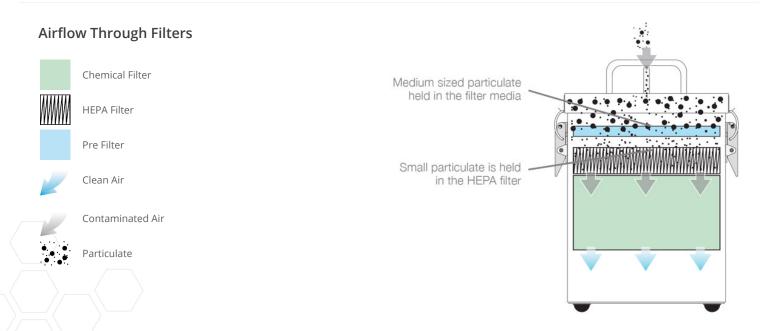

### Technology

**HEPA filter** 

Advanced carbon filter (ACF) technology

ProTECT service plan

SureCHECK quality standard

## **Technical specification**

- 1. Power Inlet
- 2. On / Off Switch
- 3. Filter Latch
- **4.** Hose Inlet Connection 6mm

- 5. Exhaust Outlet
- 6. Handle

| Technical data                                      |                                                       |                                                   |  |
|-----------------------------------------------------|-------------------------------------------------------|---------------------------------------------------|--|
|                                                     | EU                                                    | US                                                |  |
| Dimensions (HxWxD)                                  | 270 x 200 x 185mm                                     | 10.63 x 7.87 x 7.28"                              |  |
| Cabinet construction                                | Powder coated mild steel                              | Powder coated mild steel                          |  |
| Recommended flow rate with filters fitted (per tip) | 22 L/M                                                | 22 L/M                                            |  |
| Electrical data                                     | 230v 1ph 50/60Hz Full load current:<br>0.25amps / 40w | 115v 60/50Hz Full load current: 0.46amps /<br>32w |  |
| Noise level                                         | < 48dba at typical operating speed                    | < 48dba at typical operating speed                |  |
| Weight                                              | 5kg                                                   | 11lbs                                             |  |
| Pre filter efficiency                               | F7 (85% @ 0.8 microns)                                | F7 (85% @ 0.8 microns)                            |  |
| HEPA filter efficiency                              | (99.997% @ 0.3 microns                                | (99.997% @ 0.3 microns                            |  |
| Gas filter                                          | Treated Activated Carbon                              | Treated Activated Carbon                          |  |
| Approvals                                           | CE                                                    | CE                                                |  |