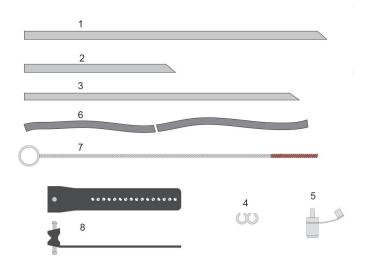

# Universal iron kit components (Maximum number of soldering irons: 1)

- 1. 6mm stainless steel tube 220mm long
- 5. 1 x clear plug
- 2. 6mm stainless steel tube 110mm long
- **6.** 2.5meters of 6.5mm x 4.5mm silicone hose
- 3. 5mm stainless steel tube 200mm long
- 7. Small brass brush
- **4.** 4 x E clips
- 8. Rubber tube to iron strap